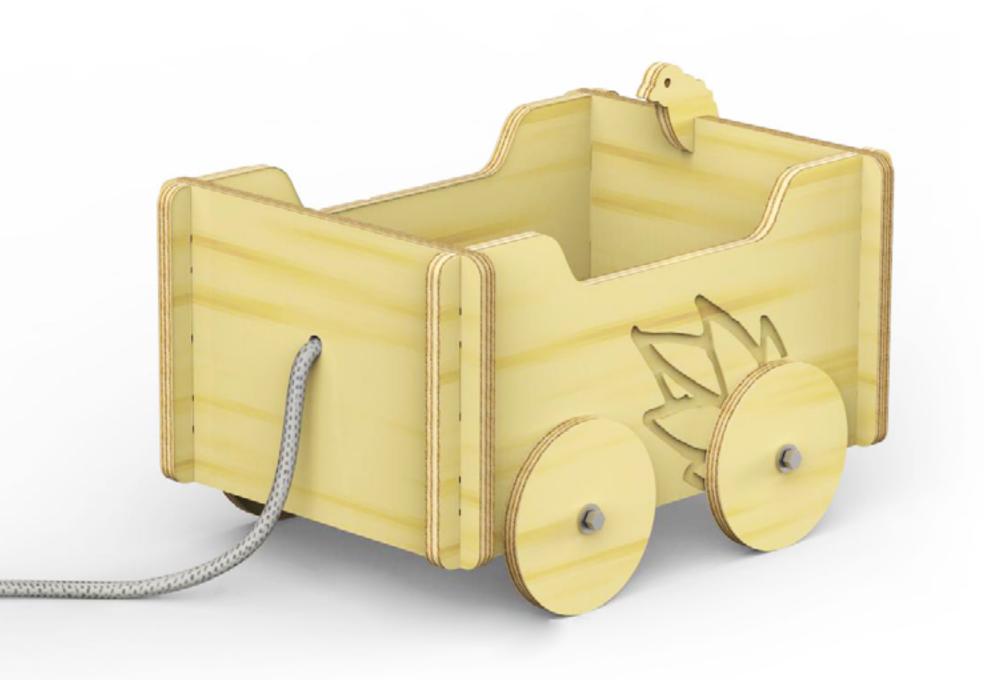

# PIECES OF COLLECTION (12 PCS. / SKU IN TOTAL):

- baby crib (two dimensions, detachable front panel, customizable height, mobility)
- bed for 4 to 10-years old
- table, chairs & stools set
- shelving system
- trolley for toys
- wooden toys attachable to furniture pieces
- baby gym
- hammocks & swings