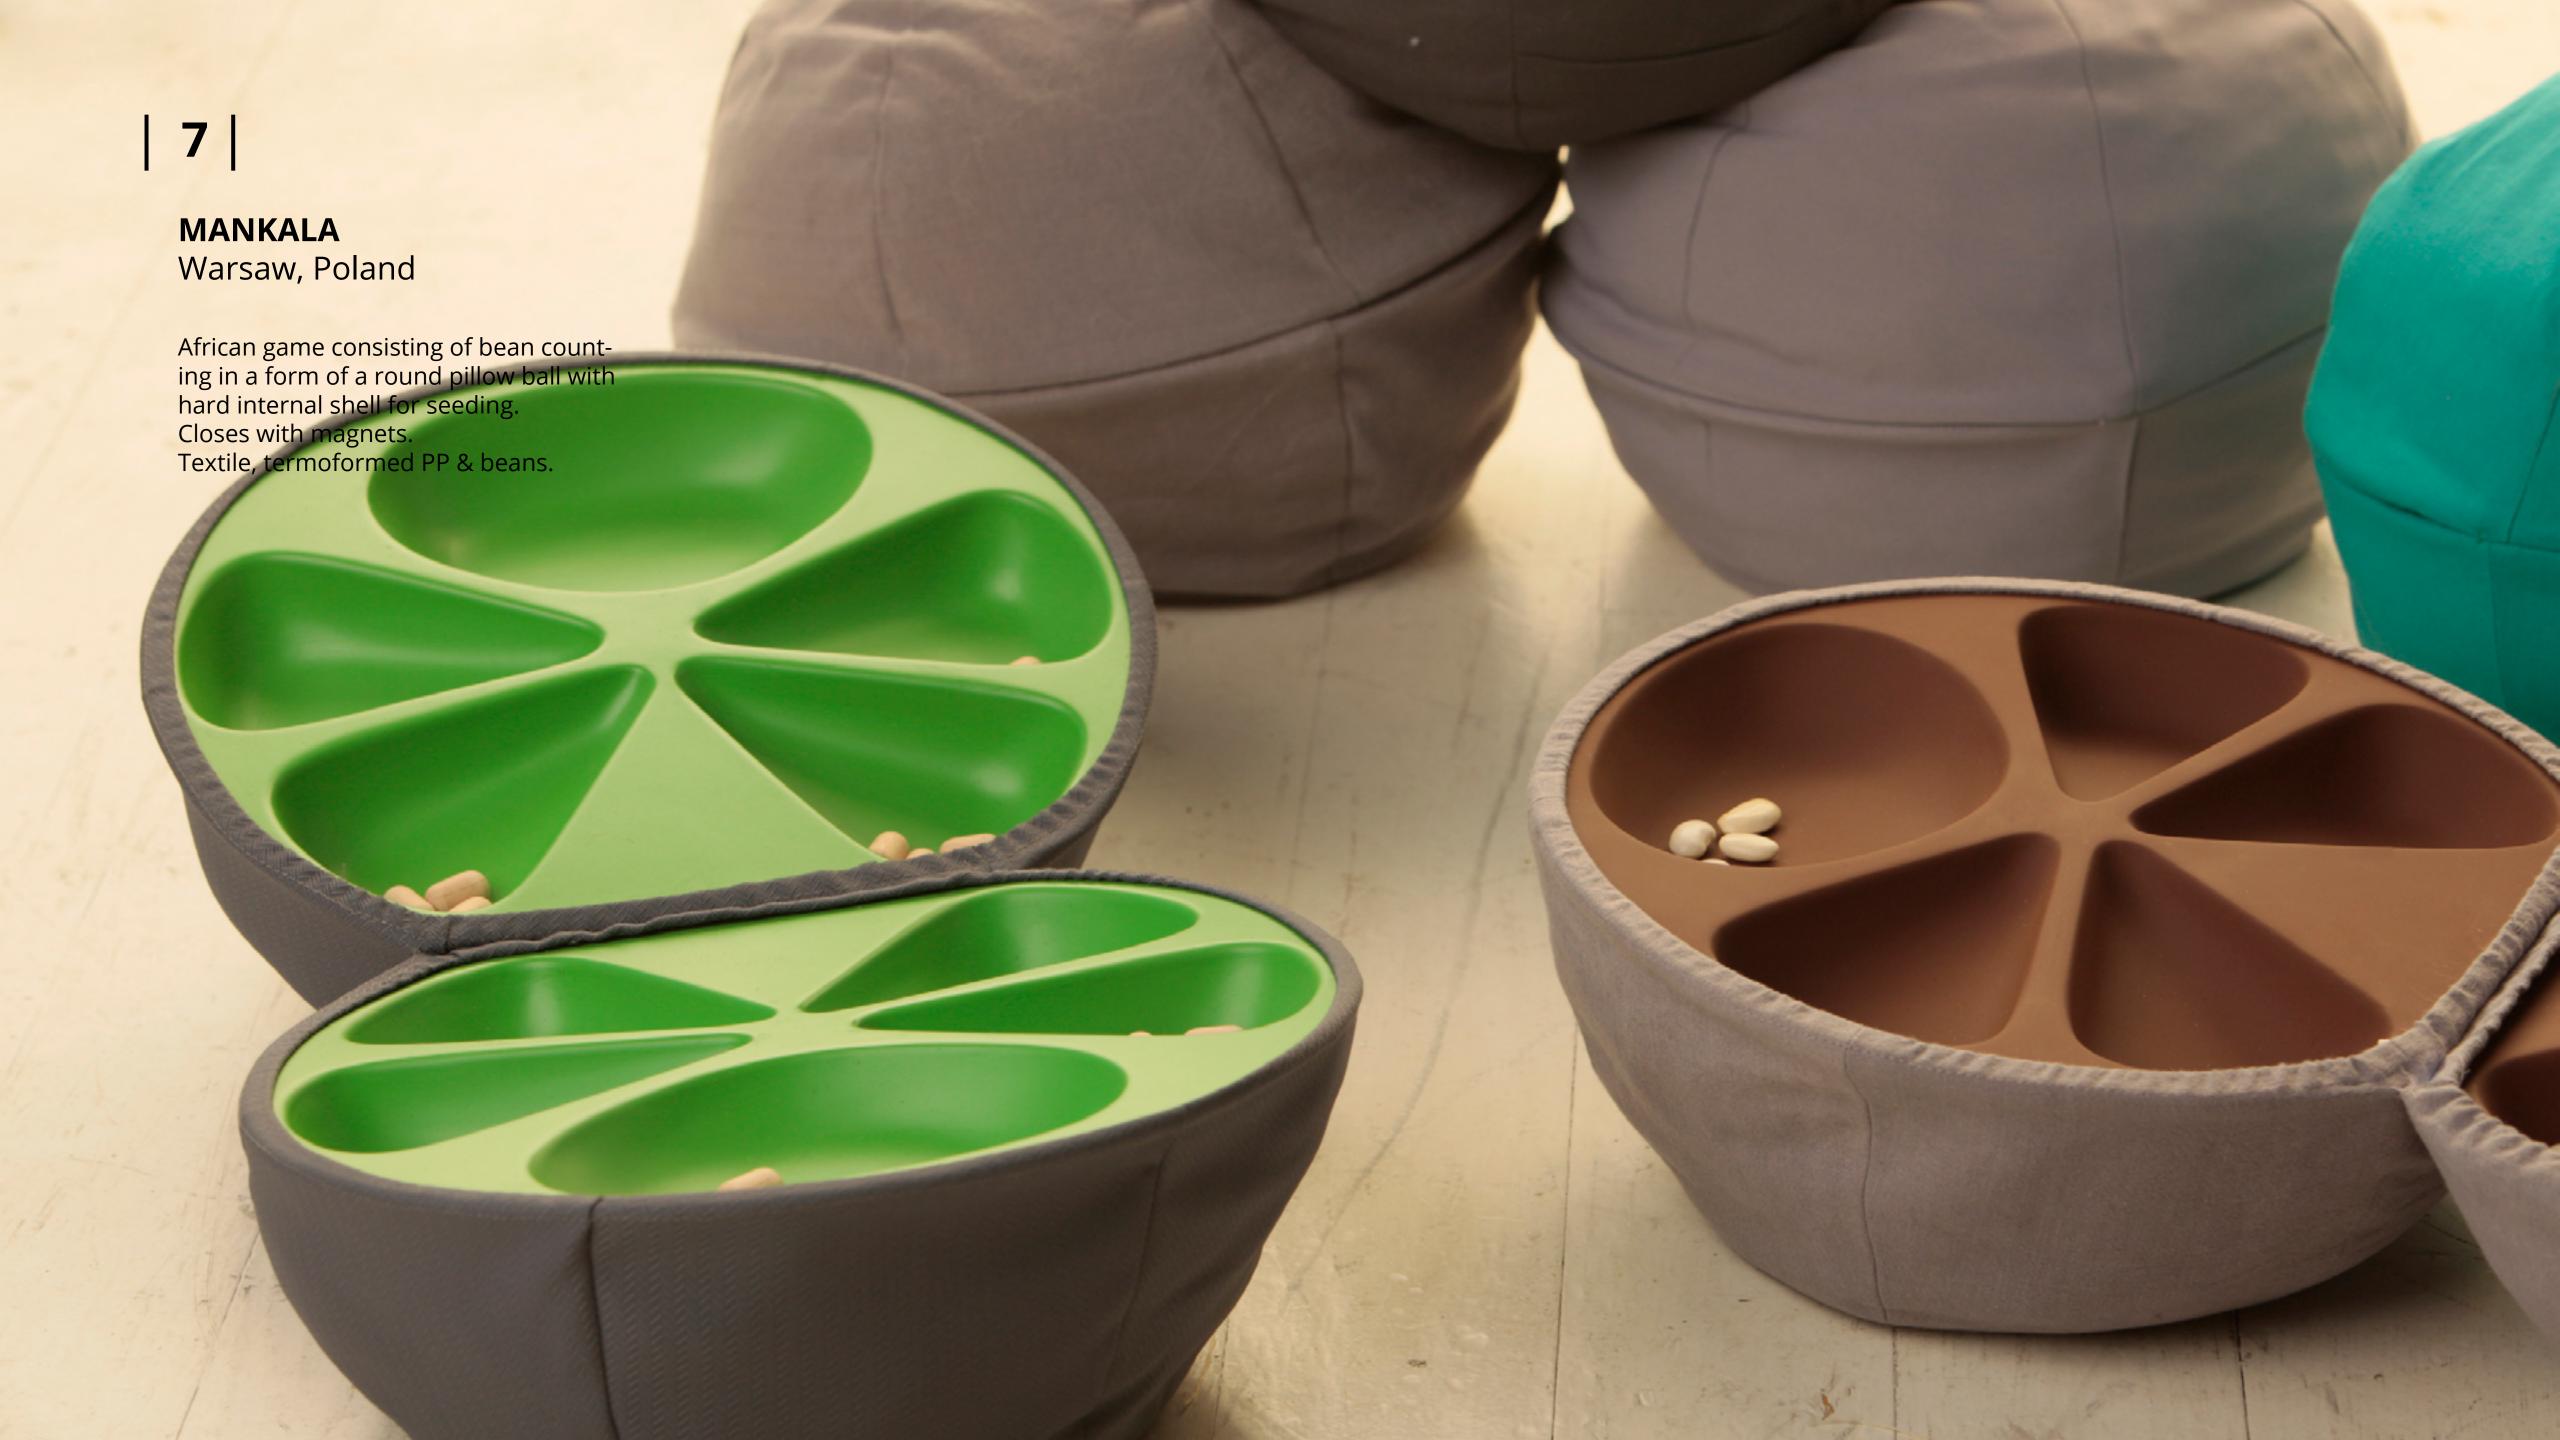

# Katarzyna Bazylczyk INDUSTRIAL & PRODUCT DESIGN





# MANADA®

# PIECES OF COLLECTION (12 PCS. / SKU IN TOTAL):

- baby crib (two dimensions, detachable front panel, customizable height, mobility)
- bed for 4 to 10-years old
- table, chairs & stools set
- shelving system
- trolley for toys
- wooden toys attachable to furniture pieces
- baby gym
- hammocks & swings



# MANADA®

# MANADA®









+ All the parts are delivered dissambled to the customer with assambling tutorials

### **SZAJKA**

Warsaw, Poland



### SZAJKA

Warsaw, Poland

Szajka is a collection of toys for adults containing 9 figurines. Head and body are both interchangable and one can mix and match them creating different little hybrids. Ceramic & Silicone.







### **Animoviles**

Buenos Aires, Argentine

Indoor & outdoor toys for kids: skateboard with handles (lama), balancing chair (whale) and hopper-resort toy (horse). Inspired with Argentine animals from different regions. Plywood + MDF.

## Katarzyna Bazylczyk M.A. of Arts 2009

Academy of Fine Arts Warsaw, Poland

KABE STUDIO Ltd. hello@kabestudio.com +48 791 501 476 +44 74 2432 6482