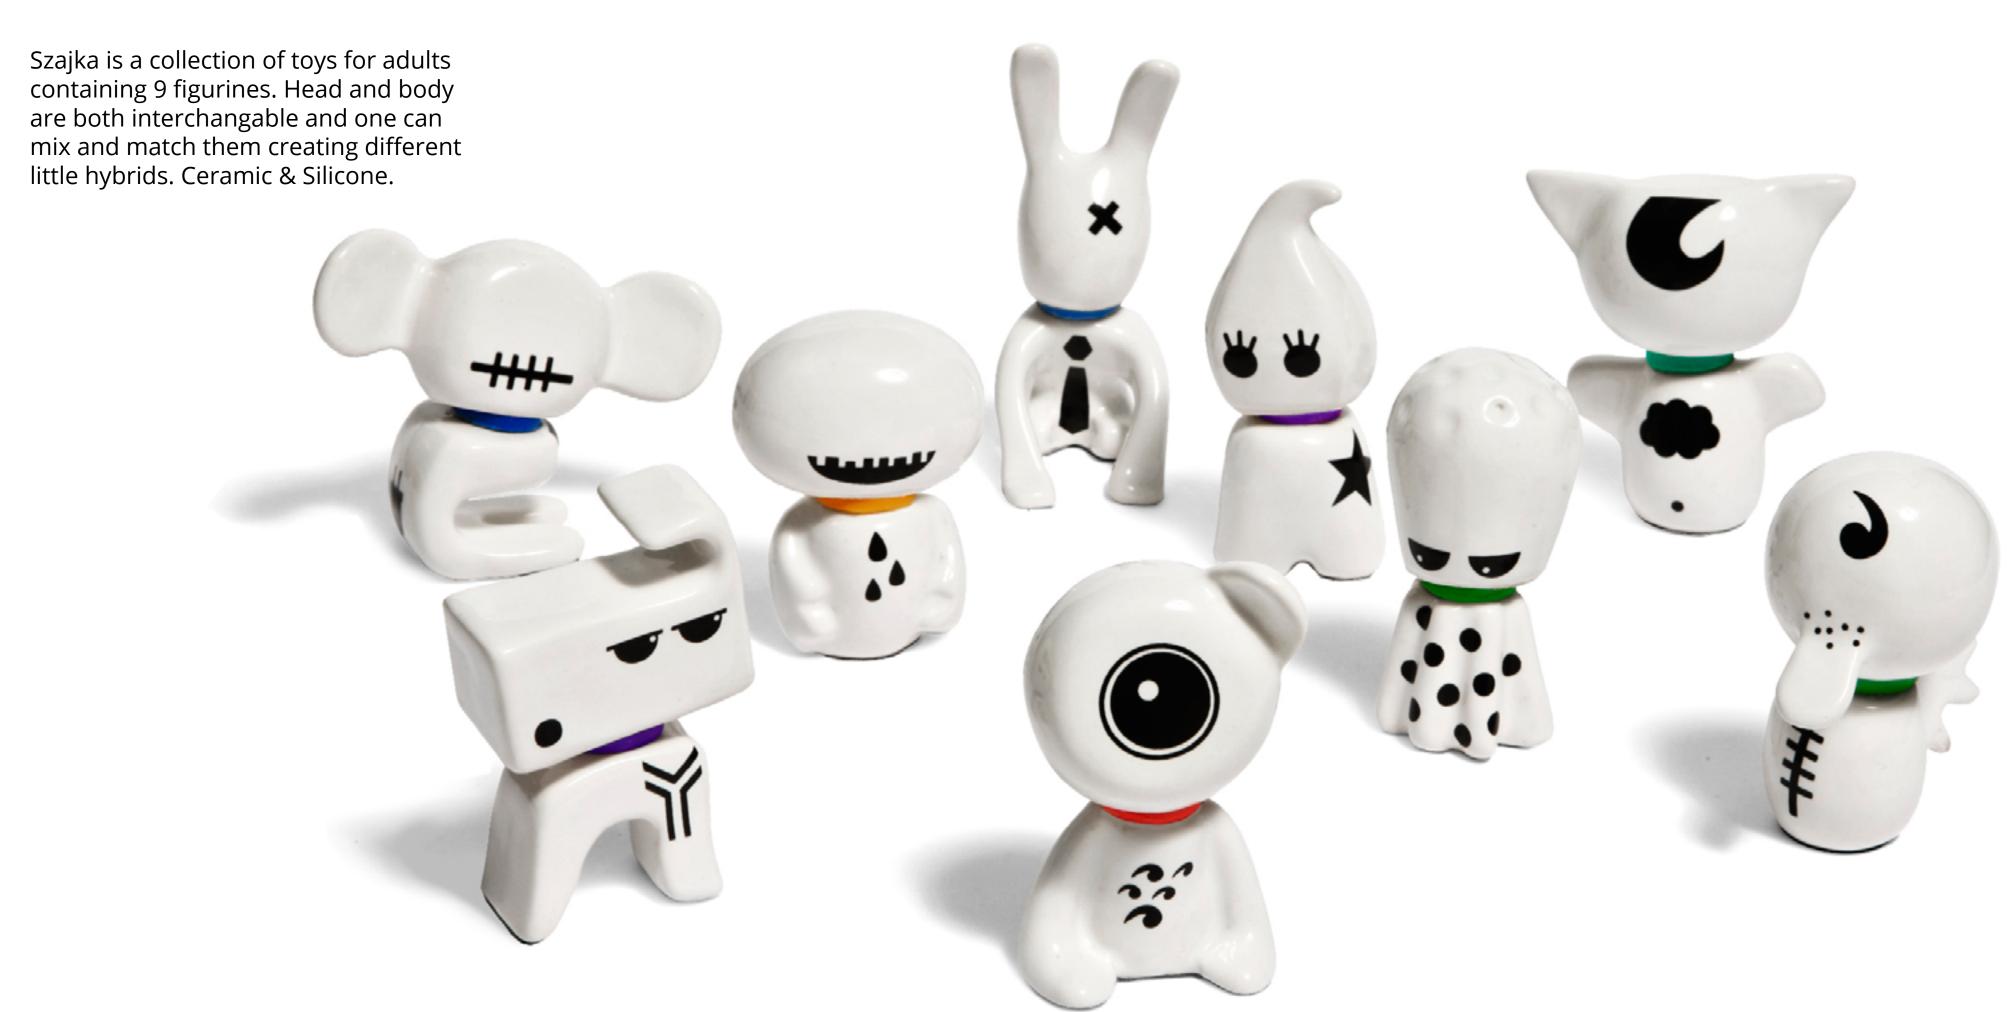

### SZAJKA

Warsaw, Poland

Szajka is a collection of toys for adults containing 9 figurines. Head and body are both interchangable and one can mix and match them creating different little hybrids. Ceramic & Silicone.