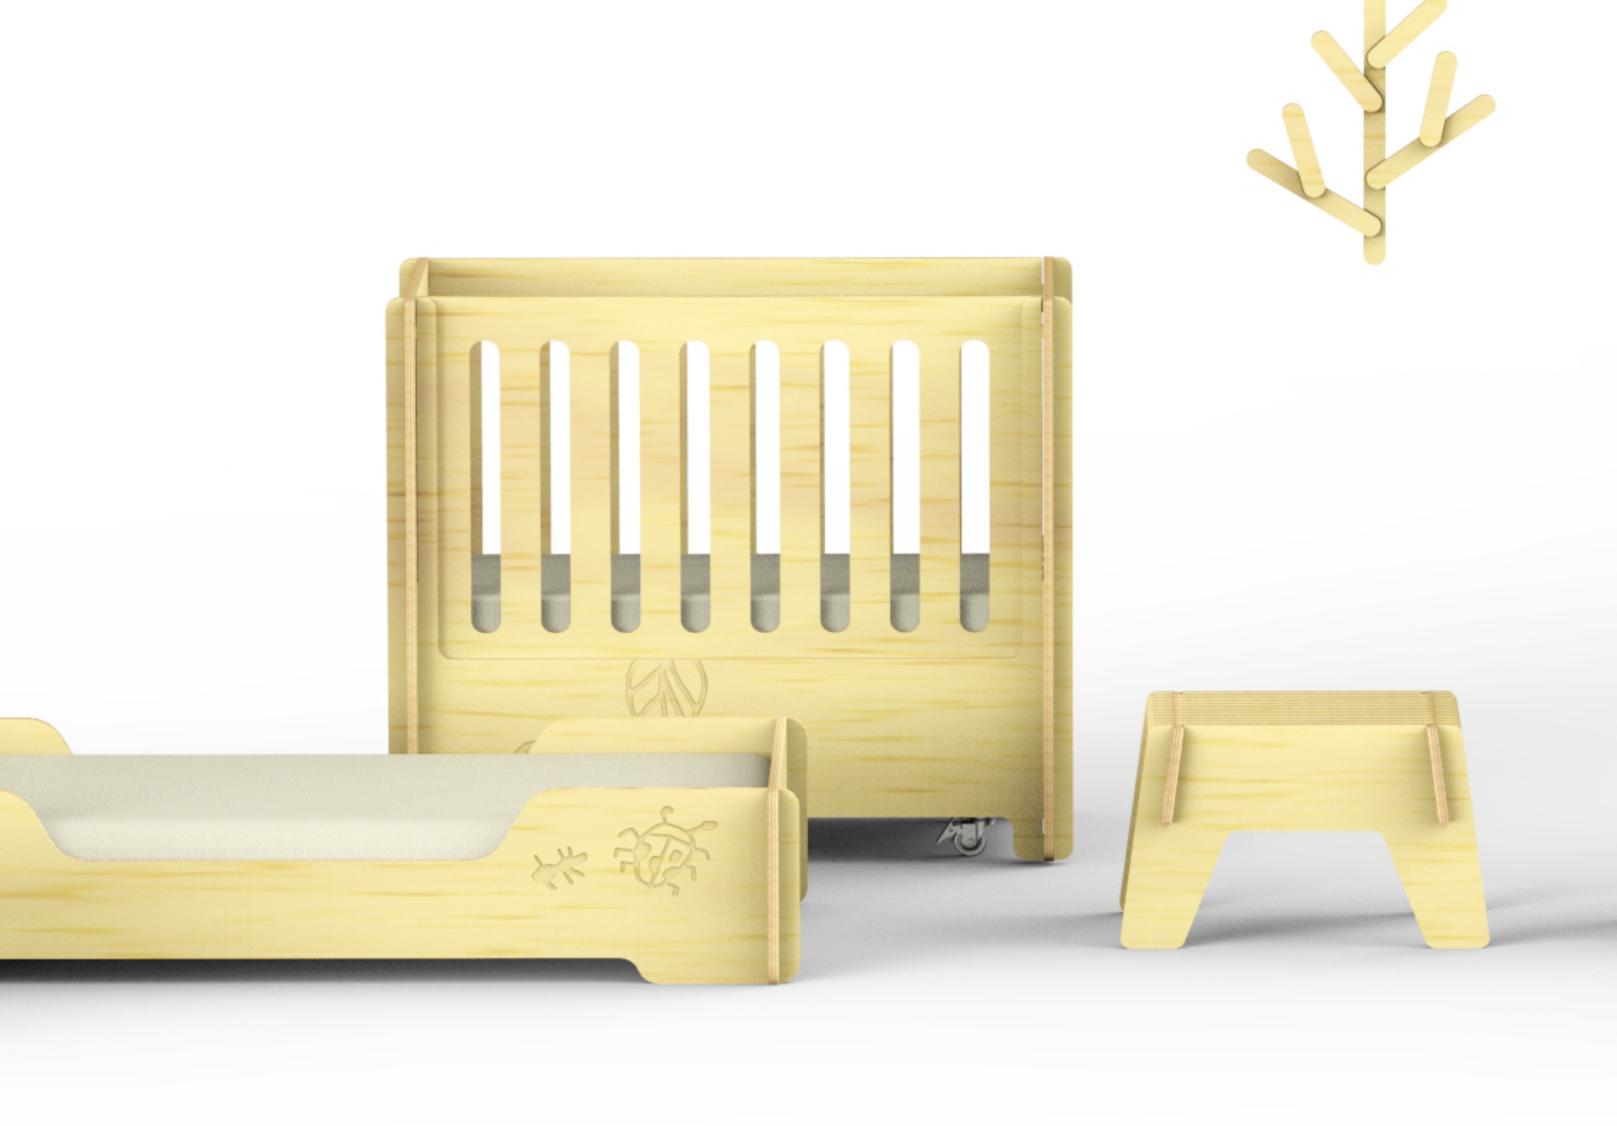

# PIECES OF COLLECTION (12 PCS. / SKU IN TOTAL):

- baby crib (two dimensions, detachable front panel, customizable height, mobility)
- bed for 4 to 10-years old
- table, chairs & stools set
- shelving system
- trolley for toys
- wooden toys attachable to furniture pieces
- baby gym
- hammocks & swings

# MANADA®

+ All the parts are delivered dissambled to the customer with assambling tutorials