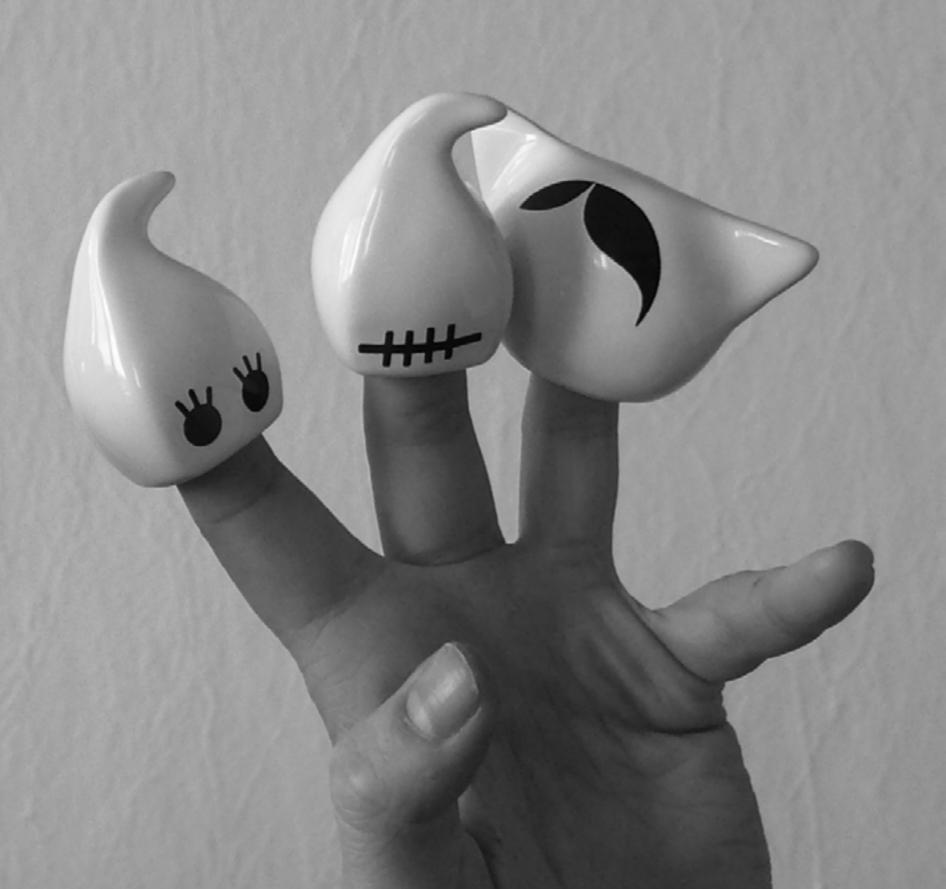

### SZAJKA

Warsaw, Poland

Szajka is a collection of toys for adults containing 9 figurines. Head and body are both interchangable and one can mix and match them creating different little hybrids. Ceramic & Silicone.