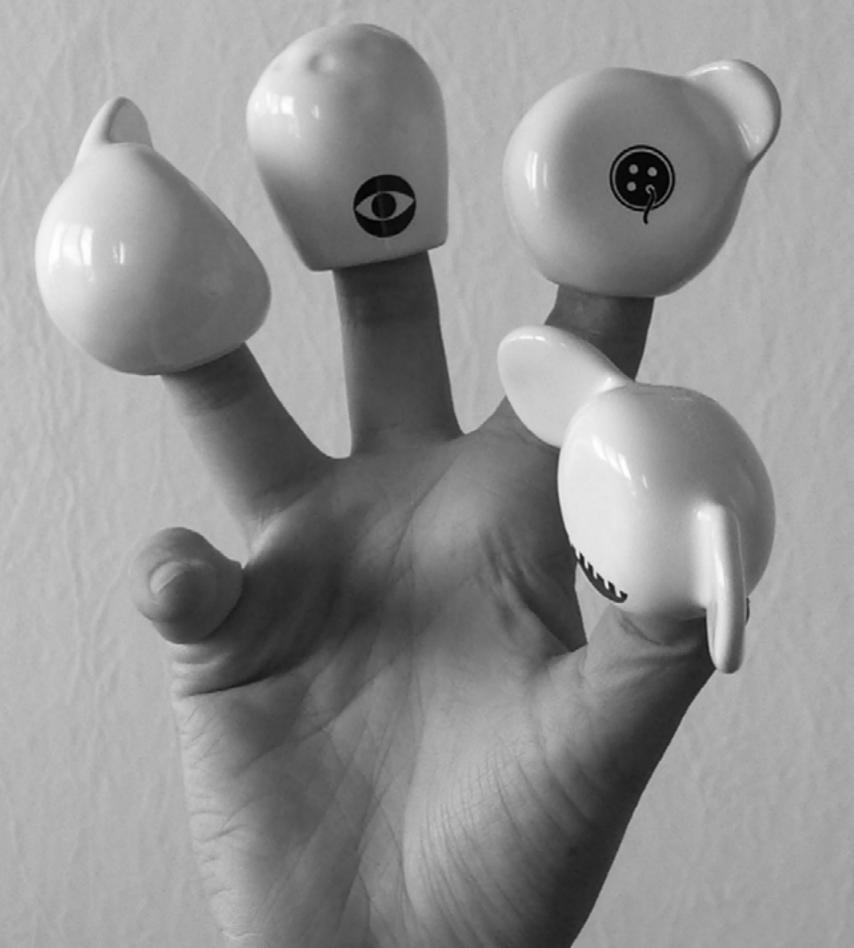

### SZAJKA

Warsaw, Poland

Szajka is a collection of toys for adults containing 9 figurines. Head and body are both interchangable and one can mix and match them creating different little hybrids. Ceramic & Silicone.