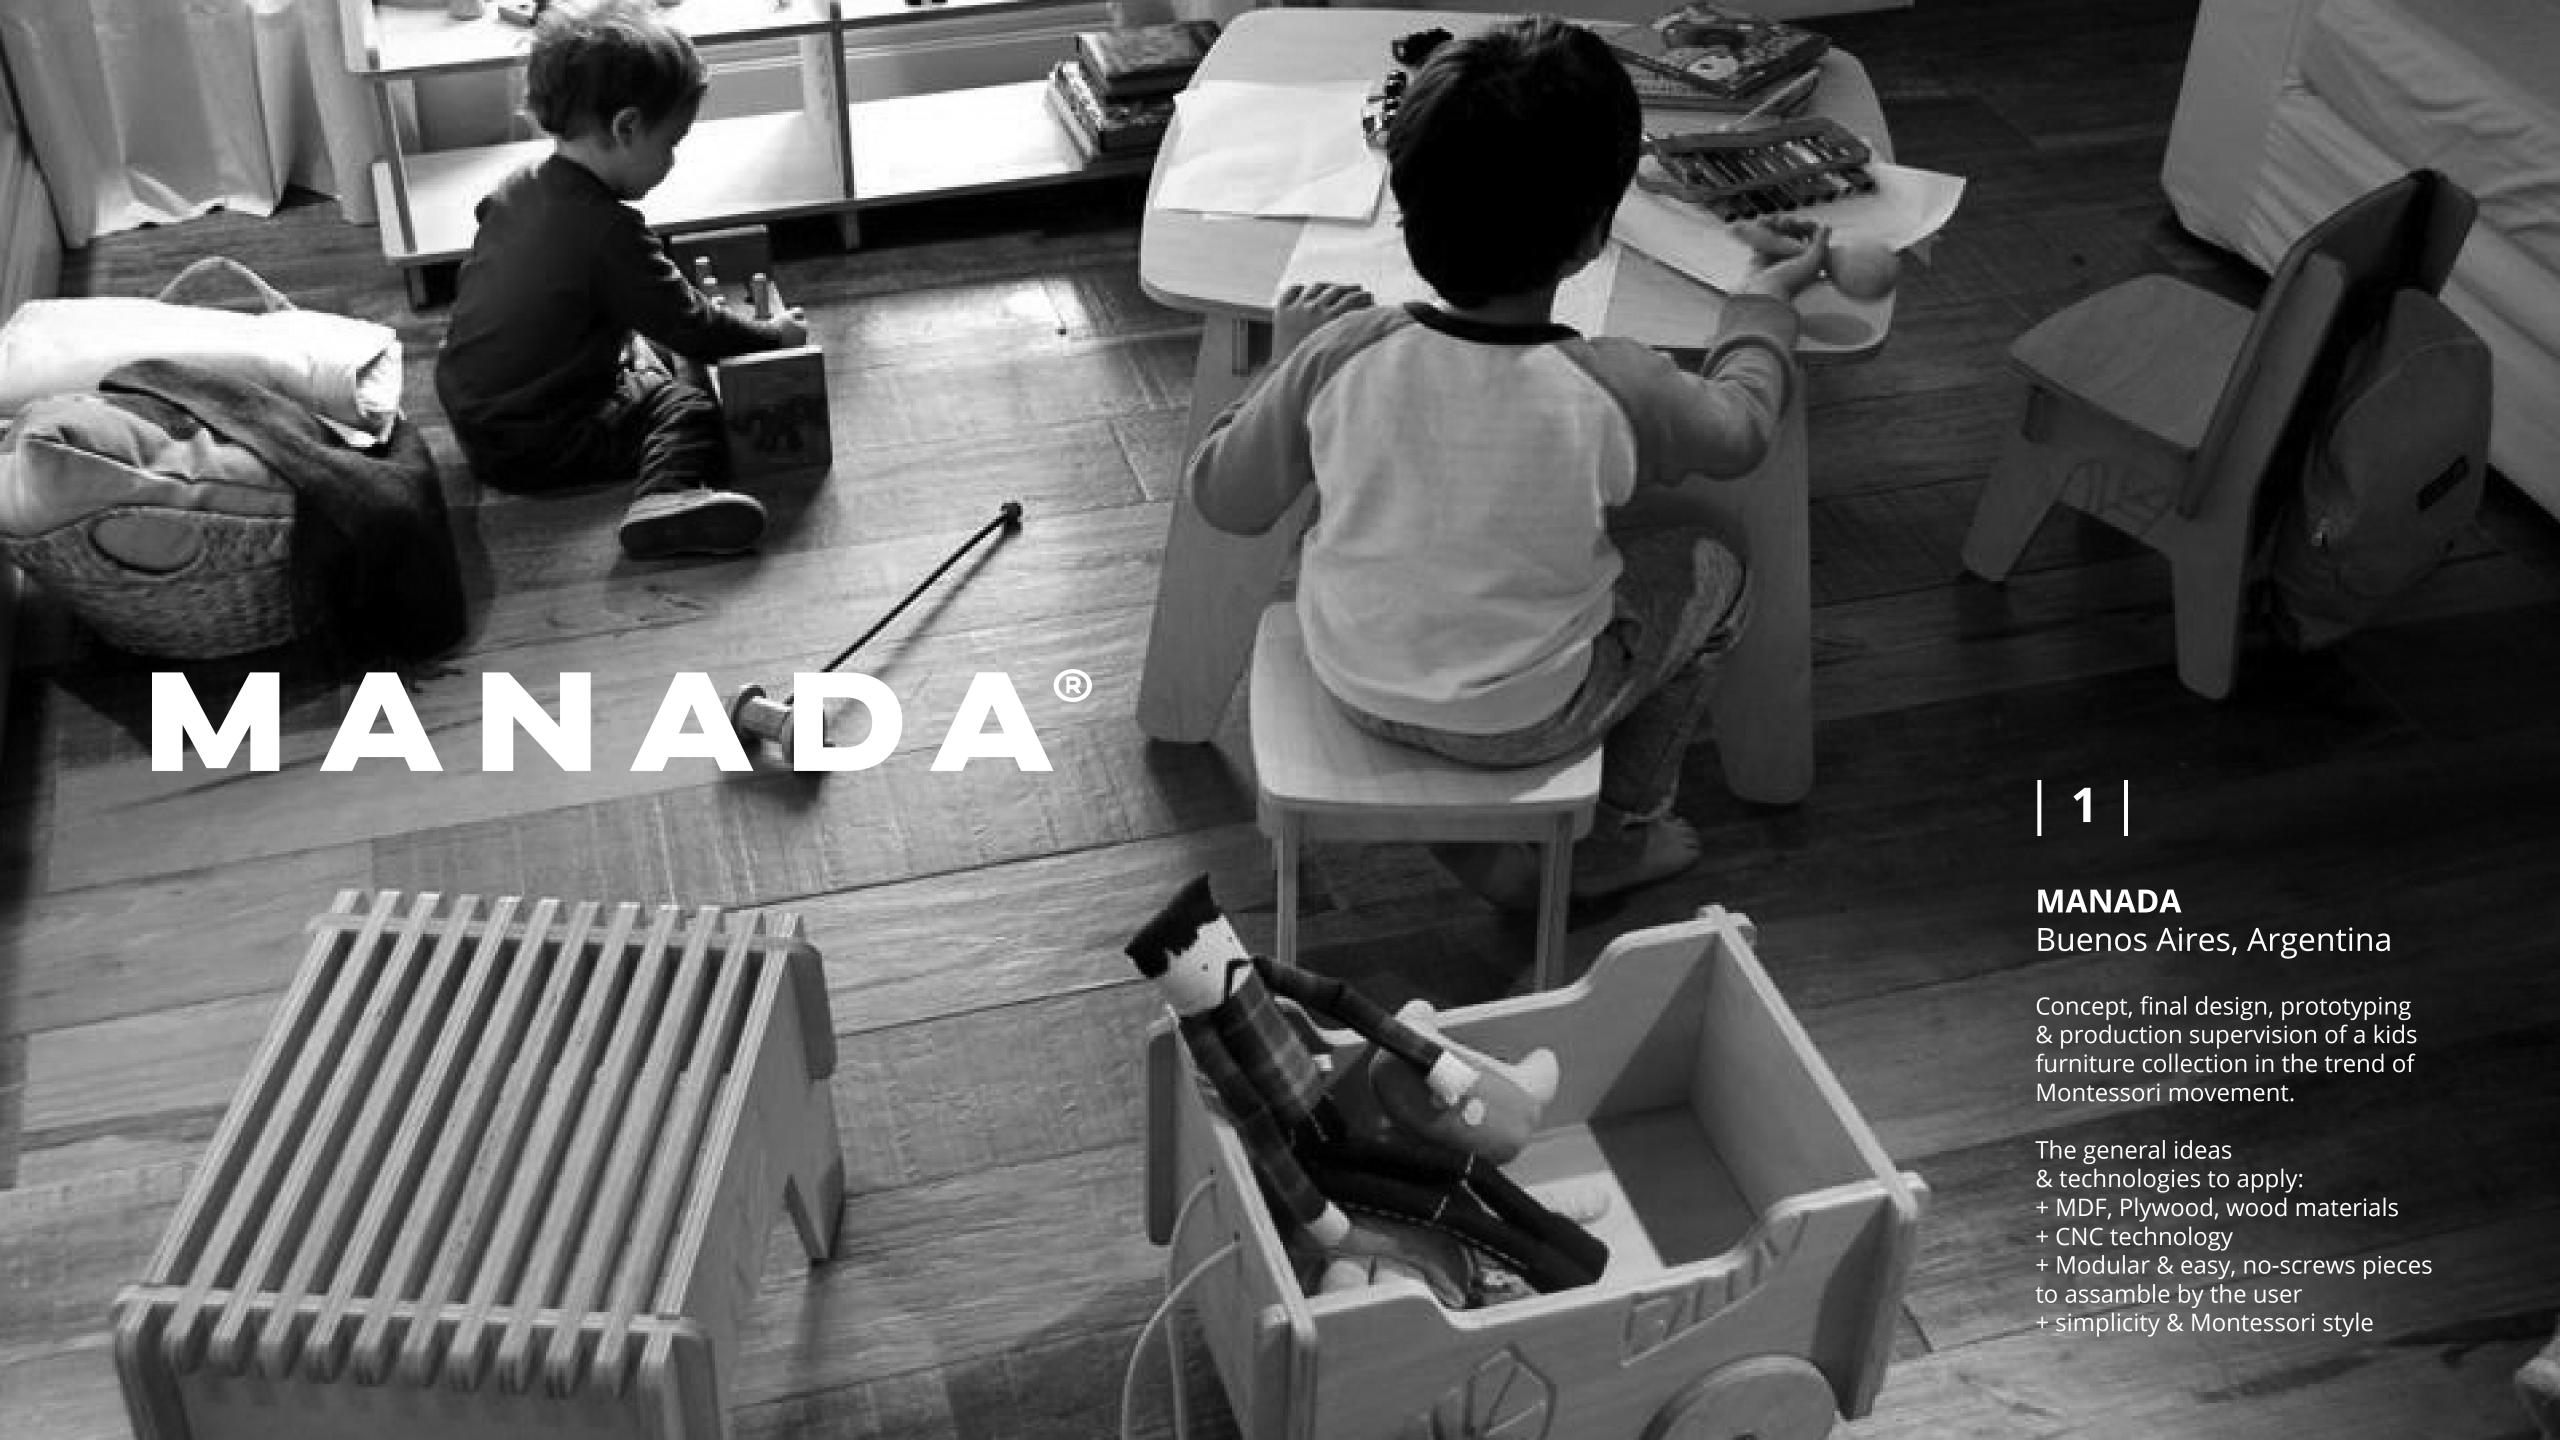

# MANADA®

# PIECES OF COLLECTION (12 PCS. / SKU IN TOTAL):

- baby crib (two dimensions, detachable front panel, customizable height, mobility)
- bed for 4 to 10-years old
- table, chairs & stools set
- shelving system
- trolley for toys
- wooden toys attachable to furniture pieces
- baby gym
- hammocks & swings